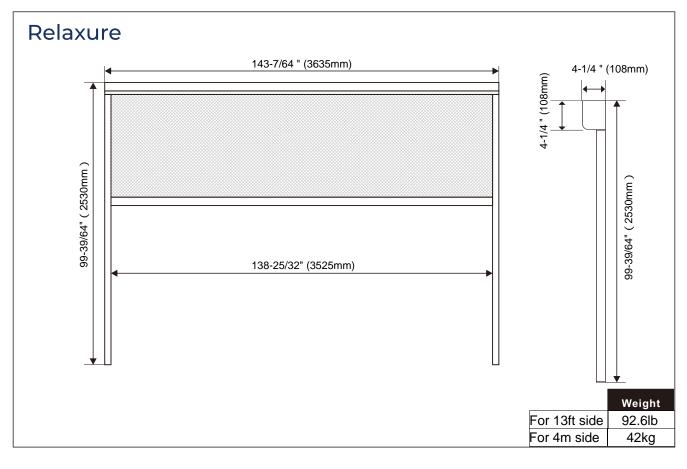

## Relaxure Sunshade Specifications

| Shade Fabric           |                                                                            |
|------------------------|----------------------------------------------------------------------------|
| Parameter              | Description                                                                |
| Material               | Glass Fiber Nano-Textile                                                   |
| Thickness              | 0.68mm ± 5%                                                                |
| Density                | 14x14 threads/cm                                                           |
| Tensile Strength       | 2523N/5cm                                                                  |
| Flame Resistance       | NFPA 701 certified, ensuring safety even during BBQs or high-heat exposure |
| Open Rate              | ≤5%, for privacy                                                           |
| UV Protection          | ≥97%, blocks UV rays                                                       |
| Water Resistance       | Prevents rain from entering, even in strong winds                          |
| Aging & Color Fastness | ASTM D3691/D3691M                                                          |

| Frame & Track        |                                                   |
|----------------------|---------------------------------------------------|
| Parameter            | Description                                       |
| Material             | Aluminum Alloy 6063-T6                            |
| Coating              | AAMA2605 Powder Coating                           |
| Weather Resistance   | ASTM G154                                         |
| Corrosion Resistance | ASTM B117                                         |
| Track                | Thick, one-piece dual-layer for smooth operation  |
| Adjustable System    | Infinitely adjustable height for flexible shading |