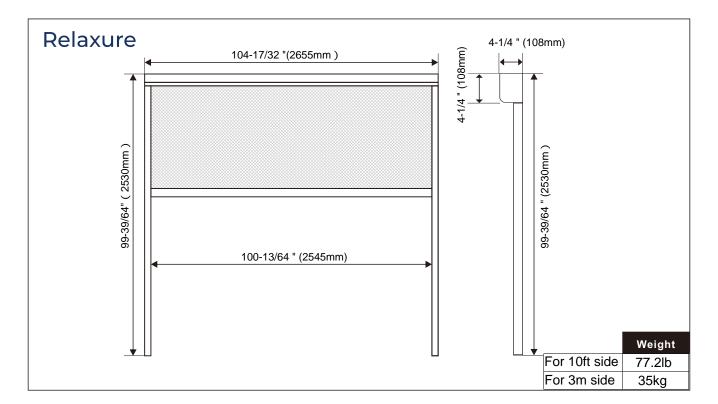

## Relaxure Sunshade Specifications

| Shade Fabric           |                                                                            |
|------------------------|----------------------------------------------------------------------------|
| Parameter              | Description                                                                |
| Material               | Glass Fiber Nano-Textile                                                   |
| Thickness              | 0.68mm ± 5%                                                                |
| Density                | 14x14 threads/cm                                                           |
| Tensile Strength       | 2523N/5cm                                                                  |
| Flame Resistance       | NFPA 701 certified, ensuring safety even during BBQs or high-heat exposure |
| Open Rate              | ≤5%, for privacy                                                           |
| UV Protection          | ≥97%, blocks UV rays                                                       |
| Water Resistance       | Prevents rain from entering, even in strong winds                          |
| Aging & Color Fastness | ASTM D3691/D3691M                                                          |

| Frame & Track        |                                                   |
|----------------------|---------------------------------------------------|
| Parameter            | Description                                       |
| Material             | Aluminum Alloy 6063-T6                            |
| Coating              | AAMA2605 Powder Coating                           |
| Weather Resistance   | ASTM G154                                         |
| Corrosion Resistance | ASTM B117                                         |
| Track                | Thick, one-piece dual-layer for smooth operation  |
| Adjustable System    | Infinitely adjustable height for flexible shading |