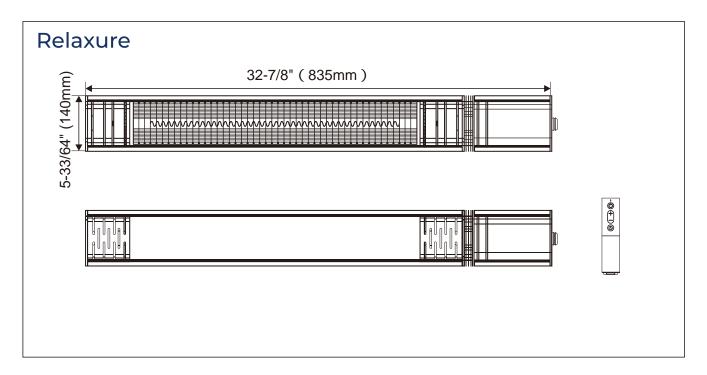

## **Relaxure Outdoor Infrared Heater - Technical Sheet**

## **Product Overview**

| Model             | RH-25B                                               |  |
|-------------------|------------------------------------------------------|--|
| Application       | Outdoor Heating – Pergola / Patio / Balcony / Garden |  |
| Installation Type | Wall-mounted                                         |  |
| Certification     | ETL Certified (North America)                        |  |
| Waterproof Rating | IP65 (Dustproof & Waterproof)                        |  |

## **Technical Specifications**

| Parameter         | Description                 |
|-------------------|-----------------------------|
| Model             | RH-25B                      |
| Voltage           | 120–240V                    |
| Power Output      | 2500W                       |
| Heat Settings     | 9 Levels (P0–P9)            |
| Timer Function    | 0–24 Hours                  |
| Waterproof Rating | IP65 Dustproof & Waterproof |
| Heating Tube      | Gold Carbon Fiber Tube      |

| Parameter        | Description                                             |
|------------------|---------------------------------------------------------|
| Housing Material | Anti-Corrosion Aluminum Alloy                           |
| Control Methods  | App / Touch Screen / Remote                             |
| Mounting Type    | Wall-Mounted                                            |
| Angle Adjustment | 0–90°                                                   |
| Certification    | ETL (North America)                                     |
| Lifespan         | 5000–10000 hours                                        |
| Heating Coverage | 10–15 m <sup>2</sup> (approx. 108–160 ft <sup>2</sup> ) |